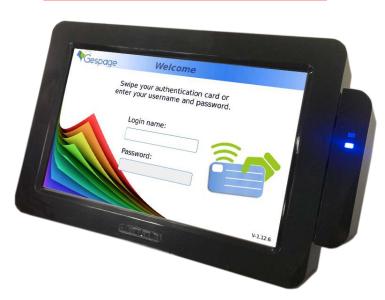

# Touch screen terminal for access control and management of printers and MFPs

cPad + TCM3 contactless card reader (in option)

**cPad** network terminal connected to a printer or a MFP, provides access control and identification by Login / Password, print code and/or card (optional badge reader).

This new generation device, with its modern and sober design, is a handsome addition to your printing and copying units.