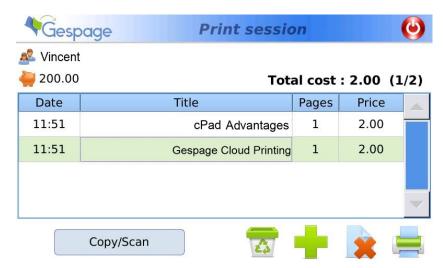

#### **USER INTERFACE**

- ✓ The intuitive user interface allows a quick start FROM the first use, it displays the user's credit before and after the operation, as well as tariffs of scans, copies and prints (A4, A3, W&B / Colour and possible discounts on Duplex).
- ✓ The user can select one or more documents in the queue list of prints, release them, delete them or display more information.
- ✓ The selection of a job / a project code in a list is easy and friendly.
- ✓ A single interface for copying and printing whatever the brand and model of the copier.
- ✓ The interface can be presented to the logos and colours of your structure.
- ✓ The operator mode allows to grant extended rights to some users (viewing and release of the prints of all users).