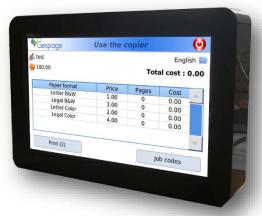

#### **USER INTERFACE**

- ✓ The intuitive user interface allows a quick start FROM the first use, it displays the user's credit before and after the operation, as well as tariffs of scans, copies and prints (A4, A3, W&B / Colour and possible discounts on Duplex).
- ✓ The user can select one or more documents in the queue list of prints, release them, delete them or display more information.
- ✓ The selection of a job / a project code in a list is easy and friendly.
- ✓ A single interface for copying and printing whatever the brand and model of the copier.
- ✓ The interface can be presented to the logos and colours of your structure.
- ✓ The operator mode allows to grant extended rights to some users (viewing and release of the prints of all users).