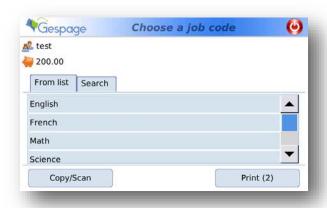

#### **USER INTERFACE**

- ✓ The intuitive user interface allows a quick start FROM the first use, it displays the user's credit before and after the operation, as well as tariffs of scans, copies and prints (A4, A3, W&B / Colour and possible discounts on Duplex).
- ✓ The user can select one or more documents in the queue list of prints, release them, delete them or display more information.
- ✓ The selection of a job / a project code in a list is easy and friendly.
- ✓ A single interface for copying and printing whatever the brand and model of the copier.
- ✓ The interface can be presented to the logos and colours of your structure.
- ✓ The operator mode allows to grant extended rights to some users (viewing and release of the prints of all users).