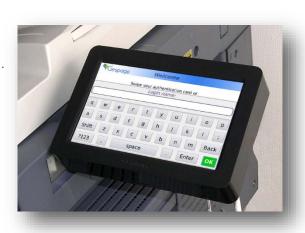

# Touch screen terminal for access control and management of printers and MFPs

cPad + TCM3 contactless card reader (in option)

**cPad** network terminal connected to a printer or a MFP, provides access control and identification by Login / Password, print code and/or card (optional badge reader).

## cPad advantages

- ✓ Quick identification by using the ergonomic and virtual keyboard or, in option, the various card readers (contactless, bar code or magnetic ISO).
- ✓ A personalized interface for the identified user.
- ✓ A friendly selection of documents to print.
- ✓ Generic interface compatible with most printers and MFPs of the market.

#### **USER INTERFACE**

- ✓ The intuitive user interface allows a quick start FROM the first use, it displays the user's credit before and after the operation, as well as tariffs of scans, copies and prints (A4, A3, W&B / Colour and possible discounts on Duplex).
- ✓ The user can select one or more documents in the queue list of prints, release them, delete them or display more information.
- ✓ The selection of a job / a project code in a list is easy and friendly.
- ✓ A single interface for copying and printing whatever the brand and model of the copier.
- ✓ The interface can be presented to the logos and colours of your structure.
- ✓ The operator mode allows to grant extended rights to some users (viewing and release of the prints of all users).