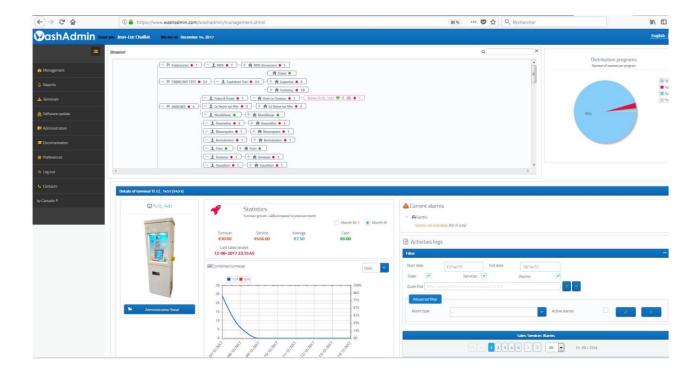

## Monitoring software of payment terminals

Featuring an attractive design and ease of use, WashAdmin software provides a direct monitoring of your carwash station.

Whether you are on your station or on holiday, monitoring your station is available. **WashAdmin** analyses and values in-field data to get an optimized efficiency.

This Web gateway is compatible with PC, Mac, Tablet and Smartphone.

#### Fonctionnalités de WashAdmin

- ✓ Sending of data collected via Cartadis payment terminals.
- ✓ Compare data between terminals and sites.
- ✓ Follow the evolution of current alarms.
- ✓ Remote setting of the payment terminal.
- ✓ Update the software of the payment terminal.
- ✓ Perform automatic reports.
- ✓ Inform on the weather of your different sites.

### An optimized efficiency

By connecting your terminal to WashAdmin, you can:

- ✓ Be notified by e-mail of failures.
- ✓ View attendance decreases.
- ✓ View and compare the evolution of your turnover.
- ✓ Follow the average basket.
- ✓ Follow the use rate of the various programmes.
- ✓ Compare your various stations.
- ✓ View the service quality.