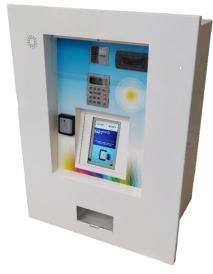

#### **Units compatible with WashAdmin**

DJ3
Wall mounted dispenser of tokens and/or cards
(Contactless card)

TL12

Modular terminal of payment for gantry

(Contactless card + code)