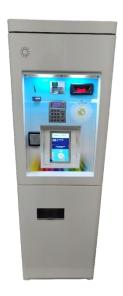

#### **Units compatible with WashAdmin**

DJ3
Wall mounted dispenser of tokens and/or cards
(Contactless card)

TL12

Modular terminal of payment for gantry

(Contactless card + code)